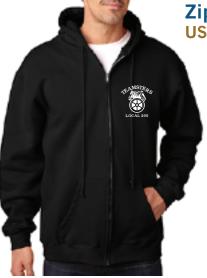

#### Zip Up Hoodie **USA MADE**

FEATURES: • 9.5 oz 80% heavyweight preshrunk cotton

- /20% polyester full zip hooded sweatshirt
- · Made in the USA
- Double lined hood with
- matching drawstring
- Front pouch pockets
- Rib knit cuffs and waistband with Lycra®.

Sizes: S - 4XL Colors are: black, navy, dark ash, charcoal

# Price \$56.00 ea

For XXL +\$4.00ea; 3XL +\$6.00ea; 4XL +\$11.00ea

\* If name and title are wanted, extra fees will apply. \* Shipping charge is additional.

\* A 3% charge will be added to all credit card purchases on total amount.

Price includes left chest embroidery as shown

CALL 860-316-5113 **TO ORDER TODAY!** 

PROMOTIONAL SOLUTIONS, LLC • P.O. BOX 366 • EAST BERLIN, CT 06023-0366 • PHONE: 860-316-5113 • FAX: 860-635-0008 EMAIL: PROMOTIONALSOLUTIONSLLC@COMCAST.NET • WEBSITE: WWW.PROMOTIONALSOLUTIONSLLC.NET