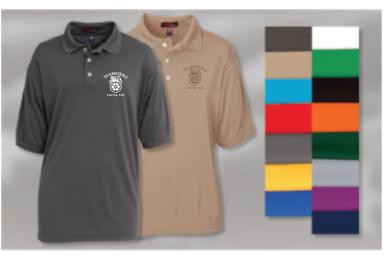

· Rib knit collar, cuffs and

· Coverstitched around neck,

Colors are: black, navy, dark

Price \$41.50 ea

4XL +\$8.75ea: 5XL +9.75ea

**Moisture Management Baby Swiss Pique Polo** Solid color shirt with solid knit collar.

sleeve welts and three button placket.

Price: \$36.25 ea

**Price Break for** 

24pcs or more

Price is \$34.50 ea For XXL +\$2.25ea: 3XL +\$3.00ea: 4XL +\$4.50ea; 5XL +6.00ea

Price includes left chest embroidery as shown

Union Made in USA.

Sizes: S-5XL

shoulders, armholes, cuffs and

waistband with Lycra®

preshrunk cotton/20% polyester

**FEATURES**