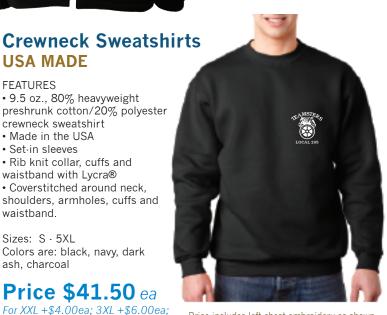

**USA MADE** 

crewneck sweatshirt

· Made in the USA

Set-in sleeves

waistband.

Sizes: S - 5XL

ash, charcoal

• 9.5 oz., 80% heavyweight

· Rib knit collar, cuffs and

· Coverstitched around neck,

Colors are: black, navy, dark

Price \$41.50 ea

4XL +\$8.75ea: 5XL +9.75ea

**Moisture Management Baby Swiss Pique Polo** Solid color shirt with solid knit collar.

Union Made in USA.

Sizes: S-5XL

shoulders, armholes, cuffs and

waistband with Lycra®

preshrunk cotton/20% polyester

**FEATURES**